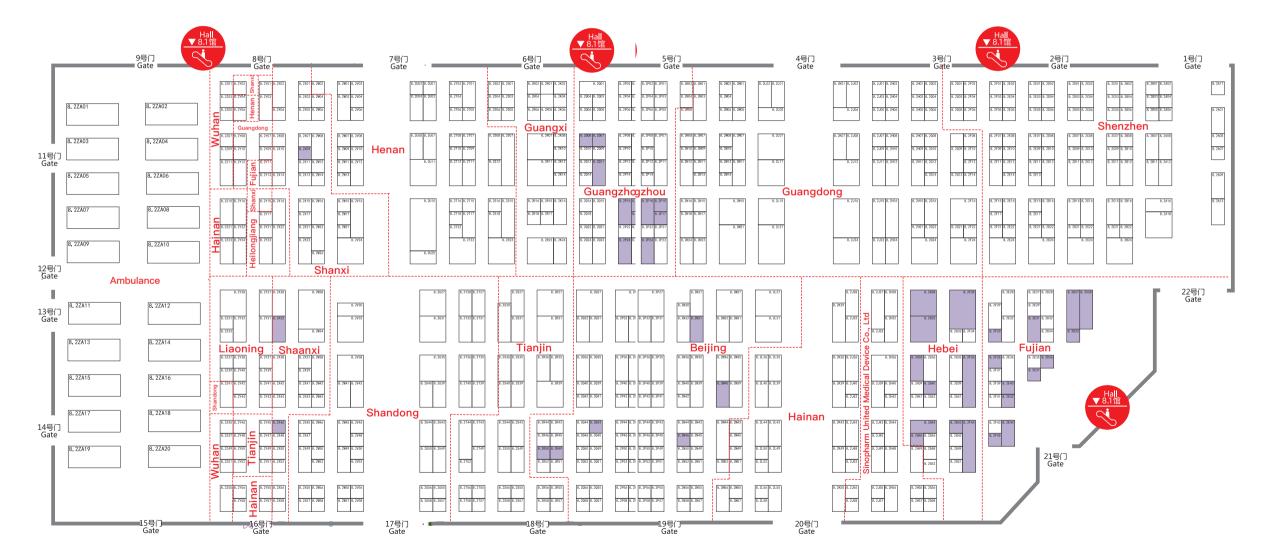

#### 1. Provincial Pavilions

• Ambulance

• Hainan

Shaanxi

Beijing

• Hebei

Shanxi

Fujian

Heilongjiang

Shenzhen

Guangdong

Henan

o Sinopharm United

• Guangxi

Liaoning

Tianjin

Guangzhou

Shandong

- Visitor Registration
- Zhuguang Road Station, Metro Line 17
- East Xujing Station, Metro Line 2
- Free Hotel Shuttle
- North Entrance for VIP/ Exhibitor Bus
- South Entrance for VIP/ Exhibitor Bus/ Personal Vehicle