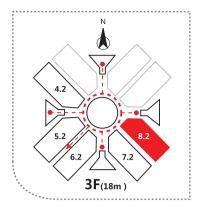

# Hall .

#### 1. CRS, CECN and Life Care

- Assistive devices
- Elderly-oriented renovation
- Home-based care
- Home-based medical care
- Lifestyle and recreational products for the elderly
- Rehabilitation therapy

- Nursing and health care
- Nutrition
- Sleep aid
- Smart senior care
- TCM
- Traditional Chinese medicine
- Welfare products & assistive devices

#### 2. Intelligent Health (IHC)

- AI
- Big data and loT
- Fitness and spots
- Mobile and telemedicine
- 3D printing
- VR & AR
- Wearables

# Hall **2.1**

#### 1. CRS, CECN and Life Care

- Assistive devices
- Elderly-oriented renovation
- Home-based care
- Home-based medical care
- Lifestyle and recreational products for the elderly
- Rehabilitation therapy
- Nursing and health care :
- Nutrition
- Sleep aid
- Smart senior care

- TCM
- Traditional Chinese medicine
- Welfare products & assistive devices