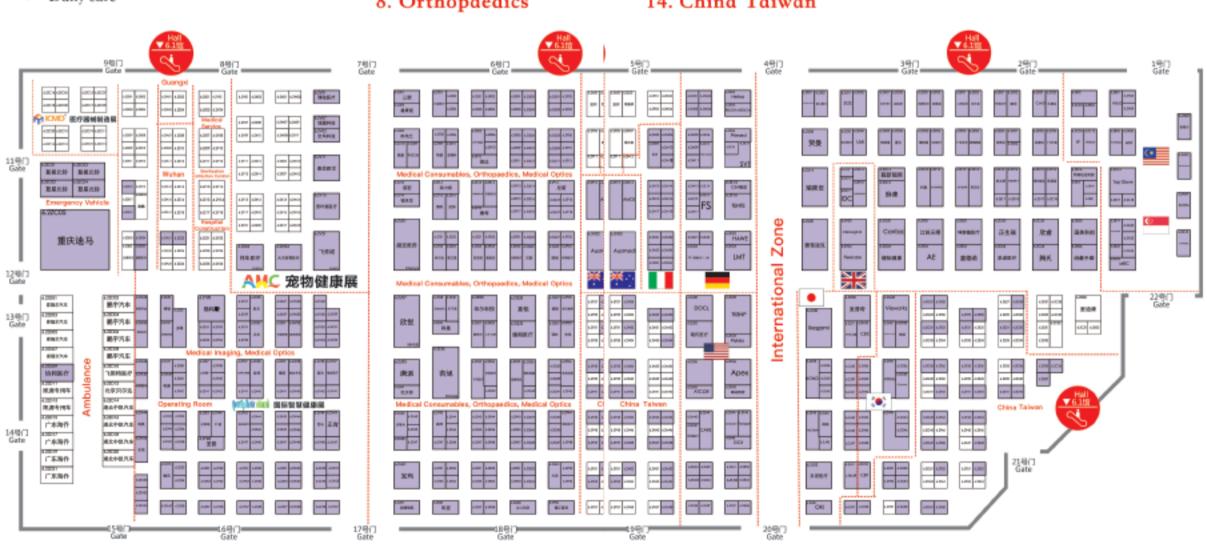

#### 1. International Zone

Pavilions (German, USA, France, Japan, Korea, Singapore, Malaysia, UK, Italy, Australia)

#### 2. Animal Health China

- Medical health
- Nutrition
- Daily care

- 3. Ambulance
- 4. CMEF Imaging
- 5. ICMD
- 6. Medical Optics
- 7. Intelligent Health
- 8. Orthopaedics

- 9. Medical Consumables
- 10. CMEF Operating Room
- 11. Intelligent Health
- 12. Medical Electronics
- 13. Sterilization Infection Control
- 14. China Taiwan