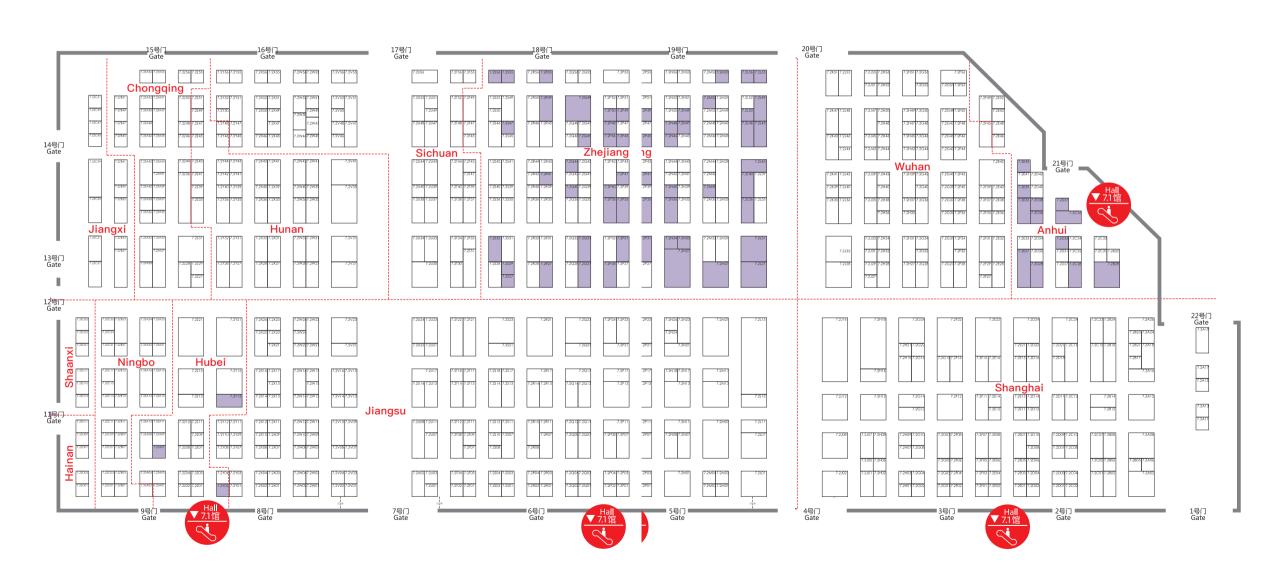

#### 1. Provincial Pavilions

o Anhui

Chongqing

• Hubei

• Hunan

o Jiangsu

Jiangxi

Ningbo

Shanghai

Shaanxi

Sichuan

• Wuhan

Zhejiang