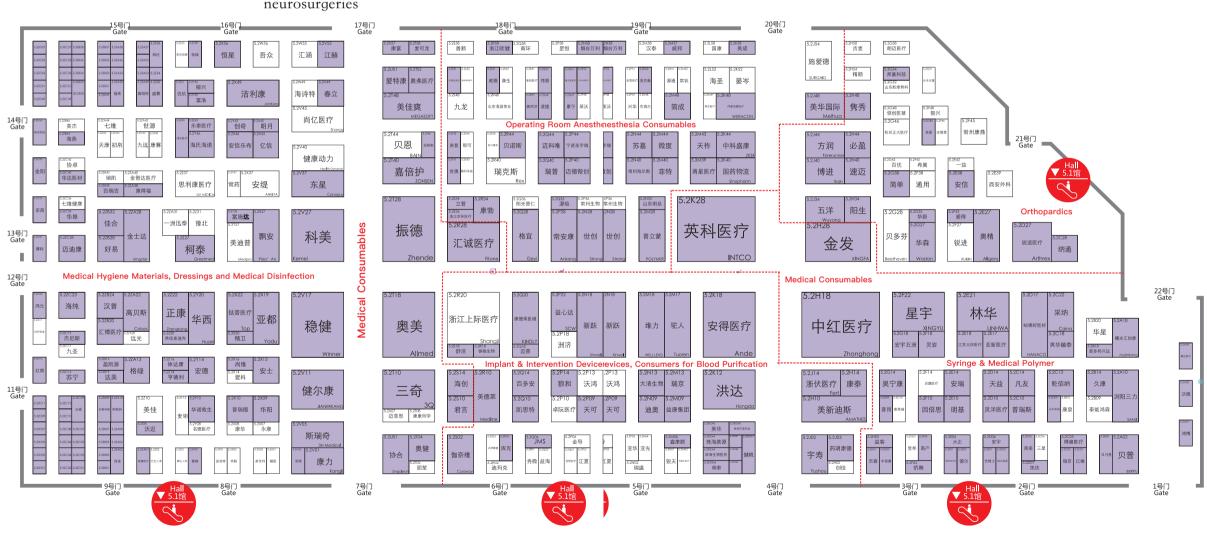

#### 2. Medical Consumables

- Artificial tissue patches
- Biological patches for cardiothoracic surgeries
- Branched aortic stent graft
- Drug-eluting balloon catheters
- Drug-eluting coronary-artery stents
- Hollow fiber membrane hemo dialyzer
- Microvascular decompression spacers for neurosurgeries

- New-generation biodegradable drug-coated stents made of cobalt-chromium metal
- Orthopedic implants
- Prosthetic heart valves
- Prosthetic pulmonary valve conduit
- Prosthetic annuloplasty ring
- Transcatheter aortic valve replacement

#### 4. Orthopaedics

Products for trauma, spine, joints, sports medicine, etc.

#### 1. Orthopaedics

Products for trauma, spine, joints, sports medicine, etc.