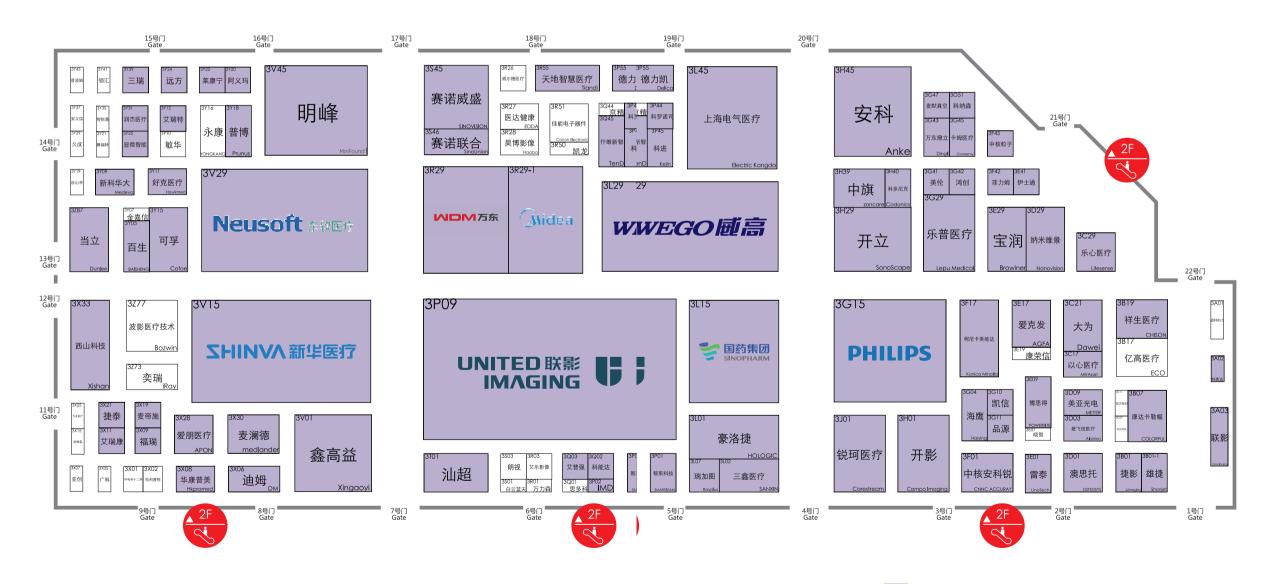

#### 1. Medical Electronics Equipment

- ENT plasma surgery
- Electric knife
- High-frequency surgery systems and solutions
- Hemodialysis equipment and consumables
- Low-temperature plasma surgery

- Mobile continuous patient monitors
- Microwave ablation
- Minimally invasive surger

#### 2. CMEF Imaging

- AI assisted diagnosis and treatment
- Comprehensive testing solutions
- Digital medical solutions
- High fever and others

#### 1. Medical Electronics Equipment

- ENT plasma surgery
- Electric knife
- High-frequency surgery systems and solutions
- Hemodialysis equipment and consumables
- Low-temperature plasma surgery

- Mobile continuous patient t monitors
- Microwave ablation
- Minimally invasive surger