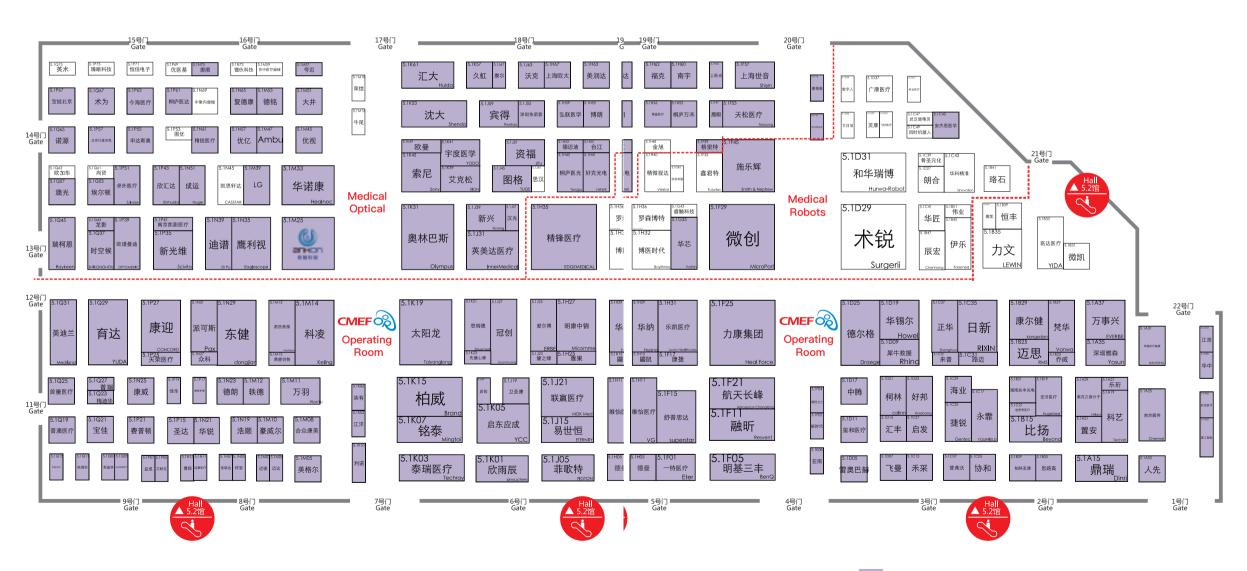

## Hall 5.1

#### 1. Medical Simulation

- Virtual training systems
- Physiologically driven models
- Computer interactive training models
- Partial task trainers (PTT)
- Anatomical models

#### 2. Medical Robot

#### 3. Medical Optics

- Capsule endoscopy
- Endoscopy with 4G & 5G technology y in operating room
- Full-HD electronic endoscopy
- Gastrointestinal endoscopy in early screening of stomach cancer

- Laser surgical and treatment equipment
- Respiratory endoscopy for screening

#### 4. Orthopaedics

Products for trauma, spine, joints, sports medicine, etc.