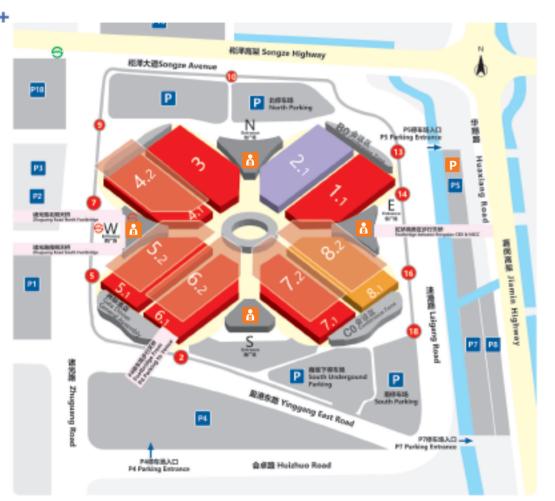

9:00am - 4:00pm (17th May)

**Exhibition Venue:** National Exhibition and Convention Center (Shanghai)

No. 333, Songze Road, Qingpu District, Shanghai

Organizers: Reed Sinopharm Exhibitors Co. Ltd.

Concurrent Events: The 34th International Component Manufacturing & Design (Spring) Show

# Hall .

# Hall **2.1**

## Hall 5.1

# Hall **5.2**

## Hall 6.1

# Hall **6.2**

# Hall 7.1

### **7.2**

# Hall **8.1**

### Hall **8.2**

Guangzhou

Shandong

- Visitor Registration
- Zhuguang Road Station, Metro Line 17
- East Xujing Station, Metro Line 2
- Free Hotel Shuttle
- North Entrance for VIP/ Exhibitor Bus
- South Entrance for VIP/ Exhibitor Bus/ Personal Vehicle