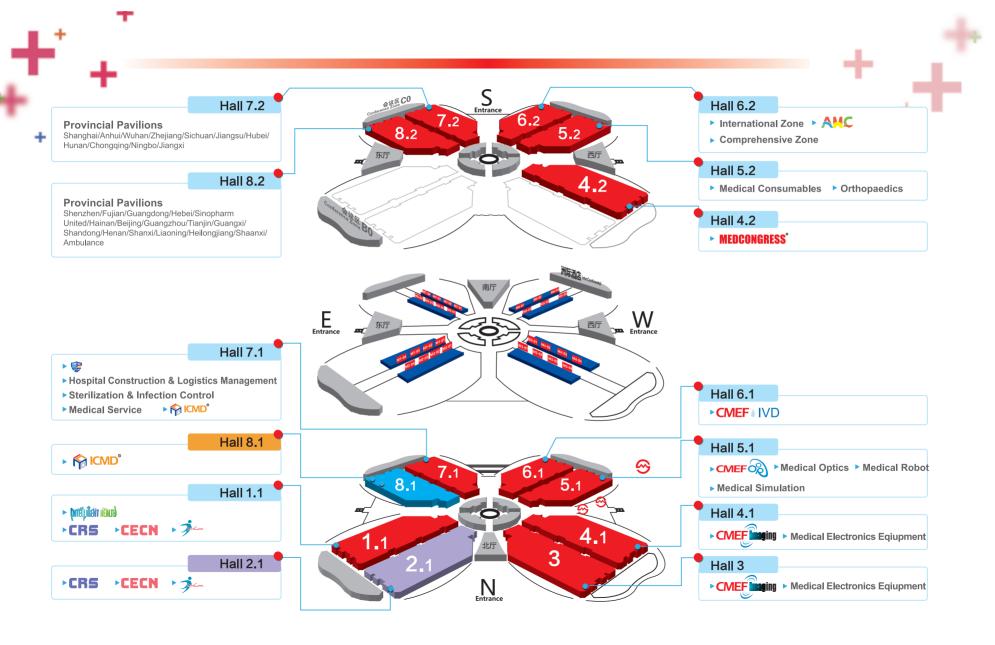

# Hall .

# Hall **2.1**

## Hall 5.1

# Hall **5.2**

## Hall 6.1

# Hall **6.2**

# Hall 7.1

### **7.2**

# Hall **8.1**

### Hall **8.2**