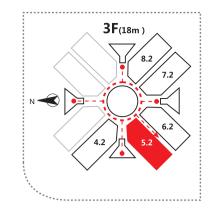

## Hall 5.1

#### 1. Medical Simulation

- Virtual training systems
- Physiologically driven models
- Computer interactive training models
- Partial task trainers (PTT)
- Anatomical models

#### 2. Medical Robot

#### 3. Medical Optics

- Capsule endoscopy
- Endoscopy with 4G & 5G technology y in operating room
- Full-HD electronic endoscopy
- Gastrointestinal endoscopy in early screening of stomach cancer

- Laser surgical and treatment equipment
- Respiratory endoscopy for screening

#### 4. Orthopaedics

Products for trauma, spine, joints, sports medicine, etc.